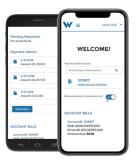

Managing your insurance policies and payments has never been easier.

- Drivers who occasionally drive their vehicle for food delivery may be eligible for coverage on a **Select** Auto policy.
- Vehicles with customized equipment can be in insured with **Select Auto**. Customization from a unique paint job to custom rims can be covered on **Select Auto**.

### · Billing Options

We offer many payment plans, as well as the ability to choose your due date and to pay via AutoPay (Electronic Funds Transfer) or online.

- Full Pay by check, EFT or credit card
- Semi-Annual by check, EFT or credit card
- Quarterly by check, EFT or credit card
- Automatic Monthly Payment by EFT